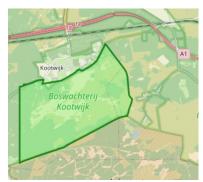

#### **EMBARGOED AREA**

Kootwijk

### **COMPETITION CENTRE**

The Competition Center on Saturday 26.10. will be at the Kootwijker Zand, Parkeerplaats Uitkijktoren, Orderbos, 3775KA Kootwijk

The Competition Center on Sunday 27.10. will be at Schietbaan Aarnhemse Heide, crossing of N303 and N804.