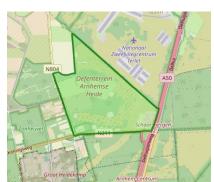

### Arnhemse Heide

### **COMPETITION CENTRE**

The Competition Center on Saturday 26.10. will be at the Kootwijker Zand, Parkeerplaats Uitkijktoren, Orderbos, 3775KA Kootwijk

The Competition Center on Sunday 27.10. will be at Schietbaan Aarnhemse Heide, crossing of N303 and N804.